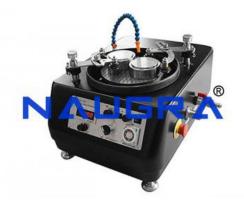

## **Description :**

Polishing and Lapping Machine

### **Technical Specification :**

This unit is provided with a 1 HP Single Phase, A.C. motor This bench mounted single spindle lapping machine is Ideally suited jar the final polishing of mounted rock or concrete specimens. Two sample holders of sample size ordered for are provided with each machine as standard supply Sample holders of other size can also be provided on request. This is a motor driven unit with 450/500 rpm. A swing-in tap, for continuous water supply during operation is also provided.

This unit is operated on Single Phase. 230 V A.C. motor.

Polishing And Lapping Machine

Sample Holder for Ex size

Sample Holder for Ax size

Sample Holder for 38mm size

Sample Holder for Bx size

Sample Holder for Nx size

Compact table model

20 cm dia top and Adapter to hold polishing cloth or paste

Sample Holders to accommodate upto NX size Cores

Continuous water feed arrangement during operation