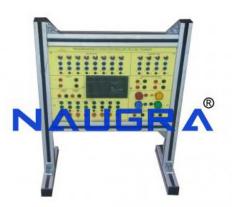

## **Description:**

PLC Trainer Siemens Logo

## **Technical Specification:**

Study of I/O Inputs and Outputs.

Study of Logic Gates.

Study of Counters.

Study of On/Off Delay Timer.

Study of Applications (Optional)

**TECHNICAL SPECIFICATIONS:** 

Power Supplies:

Buzzer

Indicator

Relay

Variable Resistor 10K Ohm

Six Data Switches

Four Led Indicator Fused

SALIENT FEATURES:

Front panel built with high class insulated Printed Circuit Board sheet with well printed circuits and symbols.

Fuse for Short Circuit protection

Instruction manual.

Connections are brought out through 4mm Colored Sockets.

Patch Cords 4mm.

The trainer is housed in ABS Plastic cabinet.

Size of the trainer set 12"x10"