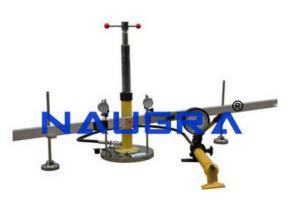

## **Description:**

Plate Load Test Apparatus

## **Technical Specification:**

These test machine is used to estimate the bearing capacity of a soil under field loading conditions for a specific loading plate and depth of embedment (ASTM), and also for load tests of soil and flexible pavement components in evaluation and design of airport and highway pavements. We propose a complete range of plate load testing equipment conforming to the different standards.

The instrument facility to determine the coefficient data for coarse, fine grained soil and roadbed, road foundation layer after soil compaction can also be used to calculate the deformation modulus of uniform foundation.

Technical Specifications of Plate Load Test Apparatus:

Diameter of load plate: 300 mm, 2 range of jack load: 0-5T

Stroke of jack: 120 mm

Span of measuring the bridge: 3000 mm

Rated pressure hand pump: 70MPa