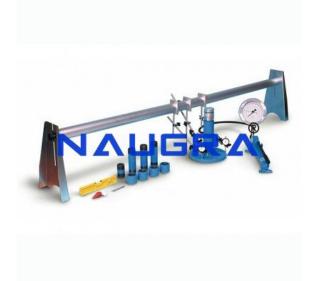

### **Description :**

Plate Load Bearing Test Apparatus

### **Technical Specification :**

Plate Loading Test Set consists of a 200 kN capacity piston assemly and hydraulic hand pump, pressure transducer, LPI battery operated digital readout unit, 2.4 m long datum bar, 3 pcs. 25 mm travel x 0.01 mm digital dial gauges with dial supports, 300 mm and 450 mm dia. loading plates.

Plate Loading Test Set Set consists of a 500 kN capacity piston assemly and hydraulic hand pump, pressure transducer, LPI battery operated digital readout unit, 2.4 m long datum bar, 3 pcs. 25 mm travel x 0.01 mm digital dial gauges with dial supports, 600 mm and 760 mm dia. loading plates.