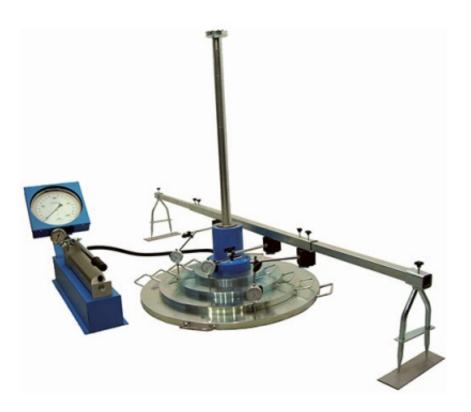

# IS 1888 1962, ASTM D 1194, BS 13779

This is for estimating the bearing capacity of shallow foundations in situ and for the design of flexible pavement. In the test procedure a steel plate is subjected to gradually increasing load and settlements of the plates recorded.

## Specification:

The out fit consists of 50 tonne hydraulic jack with separate pumping unit fixed to it a 0 - 500KN x 0.5KN, Pressure gauge and flexible metal pipe 5 mtr. long, Special ball and socket arrangement between the jack and the bearing plate, Extension rod 12mm dia x 25 cm long for taking dial gauge readings, Magnetic base with female thread on top for holding extension rod, Top end plate, 50mm, dia with male thread for fitting onto the extension rods and positioning the dial gauge plunger 4 Nos. Column 15cm dia x

Phone: +91-9896600003

Email: sales@naugralabequipments.com

25cm long with flanges complete with four bolts and nut, Column 15cm dia x 50cm long with flanges complete with four bolts and nuts, Bridge support of welded steel angle construction , 5 mtr. Span and stands approximately 30 cm. High. Fitted with two quick release clamps a for positioning and holding the dial bracket, Plane M.S. plate 60cms x 60cm . Square x 60 cms. Square x 25mm thick. Plane M.S. plate 45cm x 45cm x square x 25mm thick. Plane M.S. plate 30 cms x 30 cms x 25mm thick. Dial Gauge 0.01mm x 25mm.