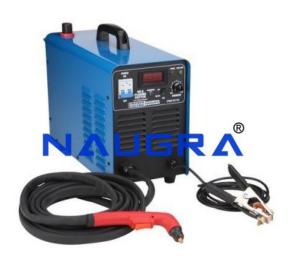

#### **Product Name:**

Plasma Arc Cutting Machine and Accessories

## **Description:**

Plasma Arc Cutting Machine and Accessories

## **Technical Specification:**

Type: Handheld With in-built compressor

Suitable for mild, stainless steel, aluminum and copper

With Professional on/off torch, earth lead and air filler/regulator

Power source: 220V 50Hz, single phase

Input current: 21A

Cutting current: 28A

J

Cutting depth (mild steel/aluminum) 15mm

Compressed pressure: 4 – 5bars

Air requirement: 3.5 cfm

Complete with spare torch with 6 meters cable assembly.

Phone: +91-9896600003