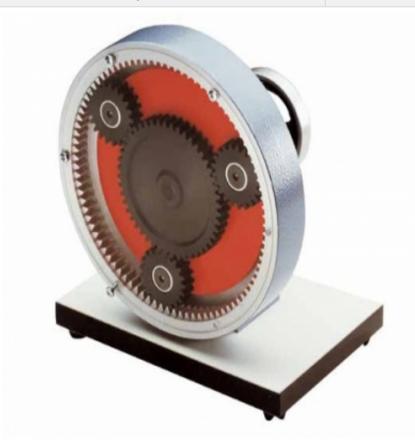

#### **Product Name:**

Planetary Gear Educational Model Cutaway

## **Description:**

Planetary Gear Educational Model Cutaway

## Technical Specification:

This cutaway model is carefully sectioned for training purposes, professionally painted with different colours to better differentiate the various parts and cross-sections. Many parts have been chromium-plated and galvanized for a longer life.