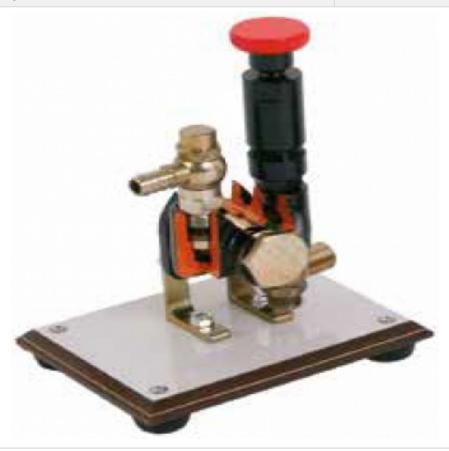

### **Product Name:**

Piston Pump Cutaway

## **Description:**

Piston Pump Cutaway

## **Technical Specification:**

This cutaway model is carefully sectioned for training purposes, professionally painted with different colours to better differentiate the various parts and cross-sections. Many parts have been chromium-plated and galvanized for a longer life.