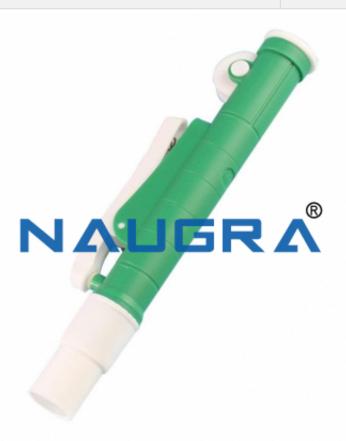

# **Description:**

Pipette Pump

# **Technical Specification:**

Polylab presents a fast release pipe ting device for precise pipe ting & zip quick emptying.

The knurled thumbwheel can be rotated to draw up or dispense liquids while the releaser may be pushed in for zip-quick emptying.

The moulded chuck has silicon rubber collet inside to hold various pipettes of standard sizes.

It resists acids & alkalies and can be easily disassembled for thorough cleaning.