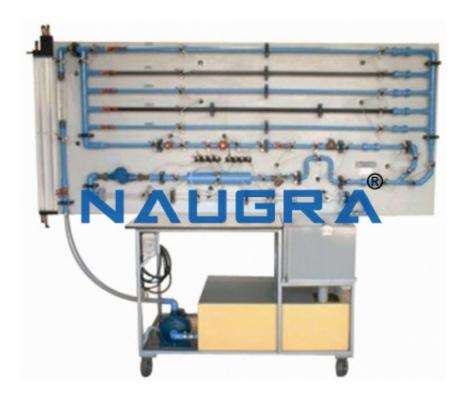

### **Description :**

Pipe Loss Test Bench

### **Technical Specification :**

This equipment makes it possible to measure the pressure drop across a pipe

The bench is composed of:

Several test tubes, length 1 m, internal diameters 4.5; 7.7; 10.9; 17.2mm

An artificially roughened 15.2 mm ID tube

Elbows 90 °, 45 °, Y 45 °, T 90 °

Diameter enlargements and reductions

Different valves

Transparent pipe section with Venturi, orifice flowmeter and mounted Pitot probe

Accessories

Digital pressure gauge

1m pressurized water pressure gauge

Total position 5