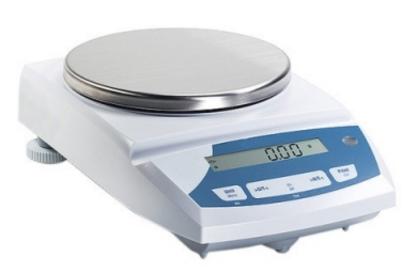

#### **Product Name:**

Physics Lab Top Loading Balance

## **Description:**

Physics Lab Top Loading Balance

## **Technical Specification:**

The balances designed with the user simplicity in the mind features high contrast large LCD display for easy viewing, auto zero tracking, auto power saving, automatic external calibration, tare adjustment, highly accurate load cells, overload protection and weather proof design.

These features combine to provide a reliable, efficient high quality balance of outstanding value.

Capacity: 1000 gm (Min)

Sensitivity / Accuracy: 0.5 gm (Min)

Display Modes: g & oz

Key function: ON/TARE, MODE, OFF, LCD display, Auto / Manual Shut Off, Standard accessories with