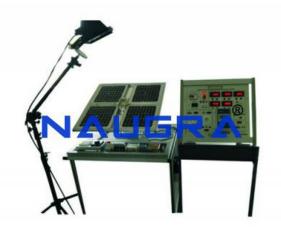

## **Description :**

Photo Voltaic Cell AS Measurement Transducer Trainer

## **Technical Specification :**

SCOPE OF LEARNING:

Study of Linear Displacement Measurement Using Photo Voltaic Cell

**TECHNICAL SPECIFICATIONS:** 

**Power Supplies:** 

DC Dual Power Supply IC Regulated +12V DC, 150mA.

DC Power Supply IC Regulated +5V DC, 150mA.

DC Power Supply IC Regulated 0-12V DC, 150mA.

Operated on Mains power 230V, 50Hz +10%

**Digital Meters:** 

Voltmeter 200mV (Distance in mV)

Components are mounted on the panels are: Resistors Capacitors IC 741 Variable Resistor For Gain and Zero Setting **Differential Amplifier With Feedback** Lead Compensation System O/P Provided On Test Points for Monitoring & Controlling. Photo Voltaic Cell Sensor Mounted on External Base with Output Carrying out through 2mm Connector. SALIENT FEATURES: Front panel built with high class insulated Printed Circuit Board sheet with well printed circuits and symbols. Instruction manual. Connections are brought out through 2mm Colored Sockets. Patch Cords 2mm. The trainer is housed in ABS Plastic cabinet. Size of the trainer set 12"x8"