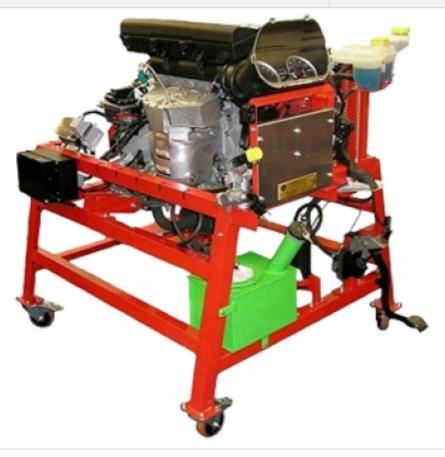

#### **Product Name:**

Petrol Engine Rig with CAN Bus

# **Description:**

Petrol Engine Rig with CAN Bus

### **Technical Specification:**

The system comprises all the elements that control the air-fuel ratio, the ignition timing, and the exhaust emissions together with the ECU and all the sensors and actuators associated with the control system.

# **Main Technical Specifications:**

- Pin out facility on all electrical components using 2 mm sockets enabling 'real-time' values to be taken without compromising the wiring harness.
- Includes Fault Insertion Module (Ten faults, Lockable).
- Fitted with manufacturer diagnostic socket (16 pin).
- Complete with CAN Bus system.
- Engine Rig mounted on a self-contained stand complete with castors.