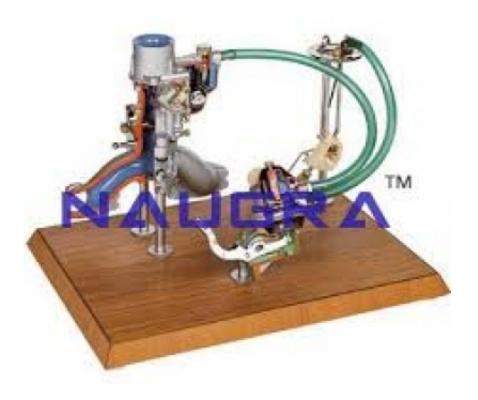

# **Technical Specification:**

This cutaway model is carefully sectioned for training purposes, professionally painted with different colours to better differentiate the various parts and cross-sections. Many parts have been chromium-plated and galvanized for a longer life.

## **Main Technical Specifications:**

- Float with fuel level gauge (tank)
- Diaphragm pump
- · Single-body carburettor
- · Inlet manifold

Automotive Technologies, Cutaways Models, Petrol/LPG Feeding Cutaways Equipments for Automotive Training