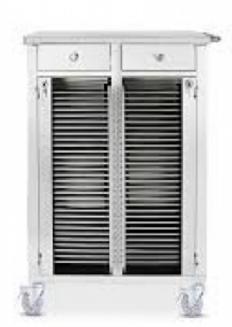

### Product Name : Patient Record Trolley

## **Description :**

Patient Record Trolley

## **Technical Specification :**

Specification :-

Frame is made of round and square tube.

The record trolley has 2 parts : Box Section and open Shelves.

The box section is made of laminated panel.

The box section can accomodate records for patients.

There are 2 Shelves in the open section.

We are Manufacturer, Exporters and Suppliers of Patient Record Trolley at tender and export competitive prices from India.

Website: www.naugralabequipments.com, Email: sales@naugralabequipments.com Address: 6148/6, Guru Nanak Marg,Ambala Cantt,Haryana,India. Phone: +91-9896600003