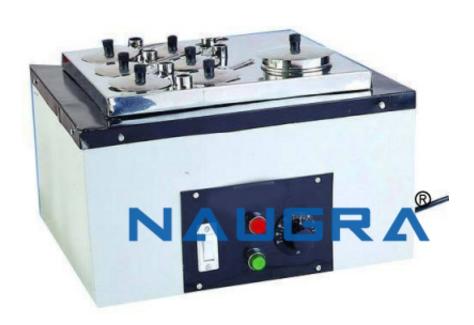

### **Product Name:**

Paraffin Embedding Bath

## **Description:**

Paraffin Embedding Bath

## **Technical Specification:**

Paraffin Embedding Bath

The body is made of mild steel sheet which is duly painted.

The top is made of M.S. / S.S. sheet.

Completed with wax pots with covers.

Phone: +91-9896600003

Email: sales@naugralabequipments.com

| Temperature ambient is upto 70° C controlled by a thermostat to work on 220V AC 50Hz single phase. |  |
|----------------------------------------------------------------------------------------------------|--|
| The following compositions are available:-                                                         |  |
| GURSS TUBES                                                                                        |  |
| § GURSS TUBES                                                                                      |  |
| B GURSS TUBES                                                                                      |  |
| 12 GURSS TUBES                                                                                     |  |