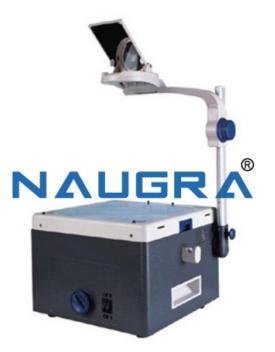

### **Description :**

Over Head Projector

#### **Technical Specification :**

Body finished in powder coated colour combinations

Projection Head folding type, focusing by Rack-n-Pinion

Illuminations : 24V-250W on step-down transformer with solid state control

Writing surface: 250 x 250 mm or 285 x 285 mm. Complete with on-off switch, mains

indicator, light intensity control switch, cord-plug & fuse

Standard Accessories with the Equipment: Transparent cellophane roll, writing pack,

cleaning cloth, venyl cover. Packed in a card board box with thermocol packing.

Single low voltage bulb 24V-250W, Halogen through step-down transformer.

Double low voltage system with 2 Halogen bulbs, 24V–250W through step-down transformer. The dual bulb system facilitates switching over to second provided bulb instantly in case of damage of the running one without disturbing continuity of discussion.