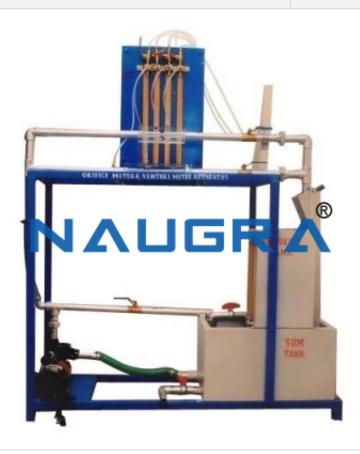

# **Description:**

Orificemeter Apparatus

## **DESCRIPTION:-**

The unit consists of Orifice-meter allows hydrologists and engineers a simple method of measuring the Coefficient of Discharge in variable heads.

The apparatus is used to calibrate the following types of Orifice-meter:

## RANGE OF EXPERIMENT:-

The aim of this experiment is to Calibrate the given obstruction flow meter, Like Orifice-meter and Plot the characteristics and to find its coefficient of discharge for different rates of flow and Obtain an appreciation of how it meters work and of the theory behind the apparatus.

### SPECIFICATION:-

Phone: +91-9896600003

Email: sales@naugralabequipments.com

- Orifice-meter 13 mm (Mild Steel with Painting)
- Block Type Acrylic Differential Manometer (250-0-250 mm)
- Flow control valve to change Discharge.
- Transparent pizometer tubes with scale to measure measuring tank discharge.
- Measuring tank- 295 X 345 X 345 mm
- Sump tank- 900 X 350 X 350 mm
- Usha or Crompton Greaves motor for recalculating type unit.- 0.5H.P. Self Priming
- Stop clock.