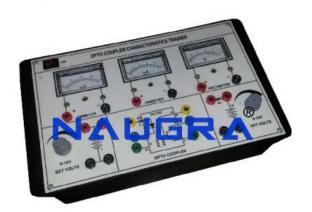

#### **Product Name:**

**OPTO Coupler Characteristics Analog Meters** 

## **Description:**

**OPTO Coupler Characteristics Analog Meters** 

## **Technical Specification:**

SCOPE OF LEARNING:

Study of V-I Characteristics of OPTO COUPLER OR MCT

**TECHNICAL SPECIFICATIONS:** 

Analog Meters:

Ammeter 10mA DC.

Ammeter 10mA DC.

Voltmeter 10V DC.

**OPTO COUPLER** 

Voltage Control through Potentiometer.

**SALIENT FEATURES:** 

Front panel built with high class insulated Printed Circuit Board sheet with well printed circuits and symbols.

Fuse for Short Circuit protection