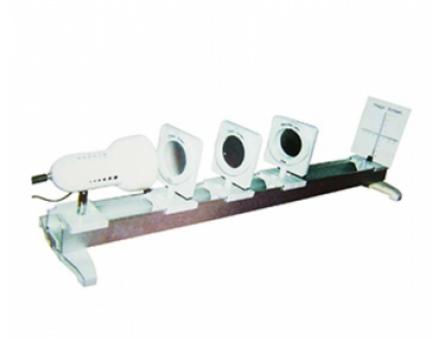

## **Description:**

Optical Bench Type 2

## **Technical Specification:**

Study the image and the focal length. It can be used to calculate image size and direction of image formation. The kit includes: light source 220 V 40 W, various sizes of lenses, object plate, bracket, metal rail with base and instruction manual.