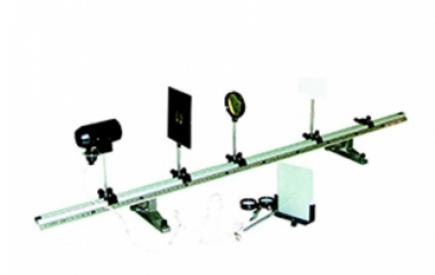

## **Technical Specification:**

Study the image formation and the focal length of the resulting image.

The equipment within the set includes Scale rail kit The length is about 1 meter and can be moved easily. Per use, convex-flat lens(?=50mm,F=300+2mm), convex lens(?=40mm,F=100+2mm),

convex lens(?=30 mm,F=50+2mm), concave lens (?=30mm,F=-75+4mm), glass insert – opaque