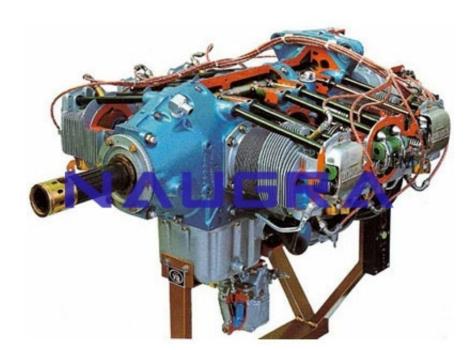

## **Description :**

**Opposed piston Engine** 

### **Technical Specification :**

Opposed piston Engine Lab Equipments Manufacturer, Suppliers & Exporters Main Technical Specifications: Lycoming/Piaggio/Continental 6-opposed cylinders engine Air cooling Gear distribution with camshaft in the crankcase Ignition with magneto Single-body carburettor Other Specifications: Operated: Electrically (Motor 230 V) Equipment Layout: On Stand with Wheels