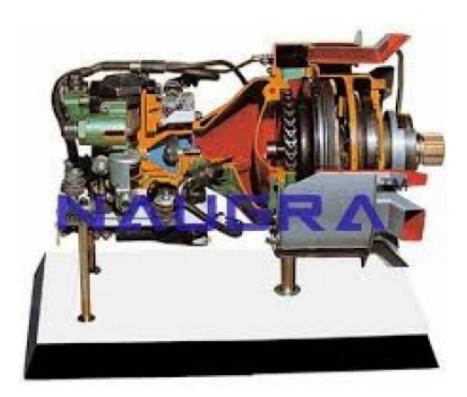

## **Description :**

**Opposed-piston Engine Cutaway** 

#### **Technical Specification :**

This cutaway model is carefully sectioned for training purposes, professionally painted with different colours to better differentiate the various parts, cross-sections, lubricating circuits, fuel system, cooling system etc. Many parts have been chromium-plated and galvanized for a longer life.

## Main Technical Specifications:

- Lycoming/Piaggio/Continental 6-opposed cylinders engine
- Air cooling
- · Gear distribution with camshaft in the crankcase
- Ignition with magneto
- Single-body carburettor