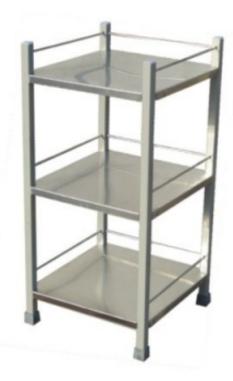

#### Product Name : Open Bedside Locker

## **Description :**

Open Bedside Locker

#### **Technical Specification :**

Specification :-

Frame Work of Open Bedside Locker is made of Square tube.

It has Stainless Steel tray top.

Open Bedside Locker is Pre Treated Epoxy Powder Coated.

Product Size : 36 L x 36 W x 81 H cms.