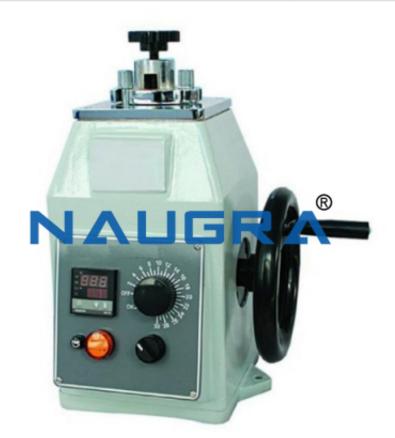

#### **Technical Specification :**

Semi Automatic Mounting Press

The mounting press is a mechanical type machine.

The thermoset plastics together with specimen being mounted is formed under heated conditions.

During this process, the pressure is self-adjusted by a spring fixed inside the machine.

|                | By turning the hand-wheel of the machine, a couple of bevel gear is rotated to drive the screw rod which in turn pushes/pulls the lower die up and down along the mould sleeve. |  |  |  |  |
|----------------|---------------------------------------------------------------------------------------------------------------------------------------------------------------------------------|--|--|--|--|
|                | A signal light is used to indicate the pressure level.                                                                                                                          |  |  |  |  |
|                | The mounting press is equipped with a digital temperature controller to establish real-time temperature meanwhile.                                                              |  |  |  |  |
|                | For each specimen-mounting, 8-10 minutes is enough and a mirror-like specimen can be acquired.                                                                                  |  |  |  |  |
|                | A timer is equipped to realize the semi-automation of the sample - making, while obviously increasing working efficiency.                                                       |  |  |  |  |
|                |                                                                                                                                                                                 |  |  |  |  |
| Specification: |                                                                                                                                                                                 |  |  |  |  |
|                | Septer Dimem Pressing Size                                                                                                                                                      |  |  |  |  |
|                | 57503Wer2281p/acity                                                                                                                                                             |  |  |  |  |
|                | Adj <b>480210</b> e Temperature Range                                                                                                                                           |  |  |  |  |
| 1              |                                                                                                                                                                                 |  |  |  |  |