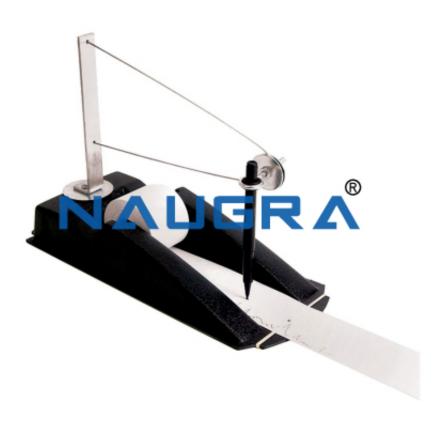

## **Description:**

Naugra Seismograph Model

## **Technical Specification:**

Our newly revised Seismograph model gives students a better understanding of how earthquakes are measured and calculated to intensity. This small table top unit will captivate your students as they try to top the Richter scale. Simulate your own earthquakes and the seismograph will accurately record their intensity. The kit comes complete with a detailed Teacher's Guide.