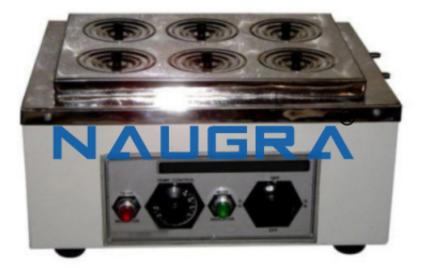

### **Description :**

Naugra Lab Water Bath Rectangular

#### **Technical Specification :**

Water Bath Rectangular

It is used to incubate samples in water at a constant temperature over a long period of time.

All water baths have a digital or an interface to allow users to set a desired temperature.

Standard double wall construction.

Inner being of stainless steel outer of mess duly staving paint finish and gap filled for temp.

Insulation with glass wool top cover with 75 mm (3") holes with concentric rings.