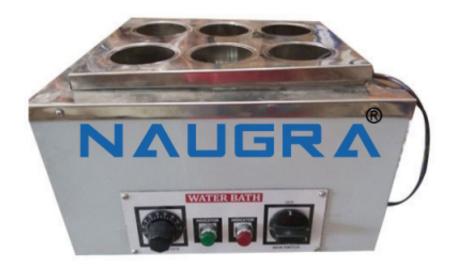

#### **Product Name:**

Naugra Lab Water Bath Rectangular Single Walled

## **Description:**

Naugra Lab Water Bath Rectangular Single Walled

## **Technical Specification:**

Water Bath Rectangular Single Walled

Water Bath Rectangular Single Walled is made of Heavy Gauge Stainless Steel with Concentric rings.

Water Bath Rectangular Single Walled fitted with Heating Element for uniform heating throughout.

To work on 220/230 Volts A.C. supply.

Internal Dimensions:- (LXWXD)

300X250X100mm

1355x405x100mm.

Capacity:8 Ltrs

Phone: +91-9896600003

Email: sales@naugralabequipments.com