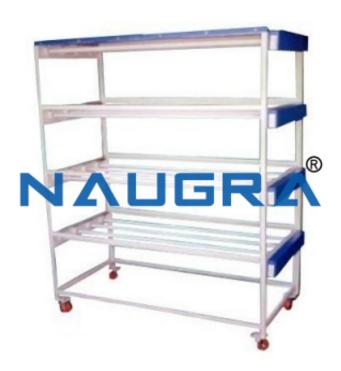

### **Tissue Culture Rack**

Tissue Culture Rack made out of mild steel pipe frame.

Distance between shelves to shelves is 16".

Size of each shelf is 48" x 18".

Platform surface will be of 3mm thick hylem Sheet.

Four 40-watt fluorescent light (With Electronic Ballast).

Minimum heating effect/heat dissipation.

Phone: +91-9896600003

Email: sales@naugralabequipments.com

| No Flickering effect.                                            |
|------------------------------------------------------------------|
| Made out of mild steel pipe frame.                               |
| Distance between shelves to shelves is 16".                      |
| Size of each shelf is 48" x 18".                                 |
| Platform surface will be of 3mm thick hylem Sheet.               |
| Four 40-watt fluorescent light (With Electronic Ballast).        |
| Minimum heating effect/heat dissipation.                         |
| No Flickering effect.                                            |
| Energy saver with individual switching arrangement in each shelf |