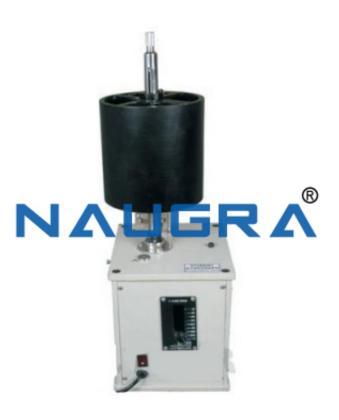

## **Technical Specification:**

Student Electric Kymographs (Recording Drums):-

#### Drive

mechanism consists of constant speed electric motor and accurate gear-box contained in the base together with robust plate clutch.

# Engagement

of various gear ratios are effected by sliding the lever into the slot marked with surface speed or by a knob in seperate models.

6" diameter main cylinder and Stainless Steel spindle have been standardized to make the same universal and interchangeable.

Double electric contact arms are clamped on the main spindle and a stout double-contact block is fitted

Phone: +91-9896600003

Email: sales@naugralabequipments.com

on top of the base.

## Gear

ratios i.e. 640 mm, 320 mm, 25 mm, 12.5 mm, 2.5 mm, 1.2 mm, 0.25 mm, and 0.12 mm per sec, are effected by sliding lever into the slot marked with 8-surface speeds.