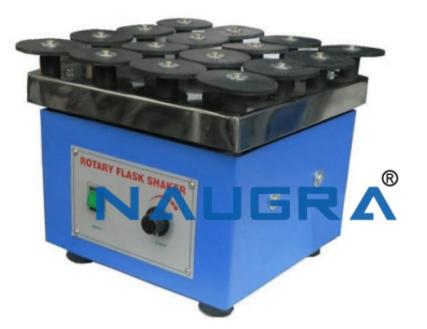

### **Description :**

Naugra Lab Rotary Shaker

#### **Technical Specification :**

Rotary Shaker (Platform Type)

Body made out of thick mild steel sheet finished in staving enamel paint heavy-duty motors of suitable capacities are provided for long time, continuous operation.

Fixed speed and variable speed models are offered.

Platform provided with rubber discs or wire partitions to hold flasks.

To work on 220V AC to 50 Hz single phase.

Optional:- 0-60 minutes timer.

Platform Size Holding Cap Motor HP

45x45 cm 25 flasks of 100 ml 0.25

55x55cm 25 Flask of 250 ml 0.25

90x90cm 49 flaks of 250 ml 0.25 100x100cm 81 flasks of 500 ml 1