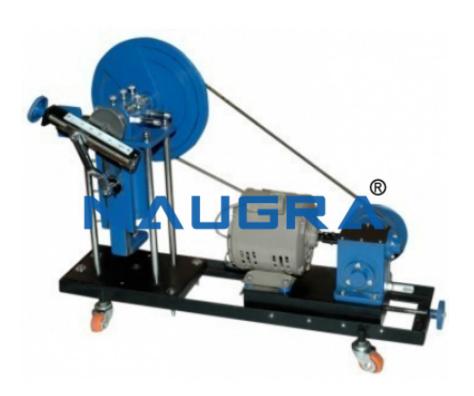

### **Description:**

Naugra Lab Respiration Pump

### **Technical Specification:**

Single cylinder pump with mechanically operated value.

All metal construction.

The driving cone has 3 slots of 6", 9", 12" diameter and is accurately balanced.

A 0.25 HP motor workable on 220V AC 50Hzsingle phase operates with the pump.

The stroke is adjustable and is graduated up to 250 cc.

Motor coupled on adjustable castor wheeled base

Phone: +91-9896600003

Email: sales@naugralabequipments.com