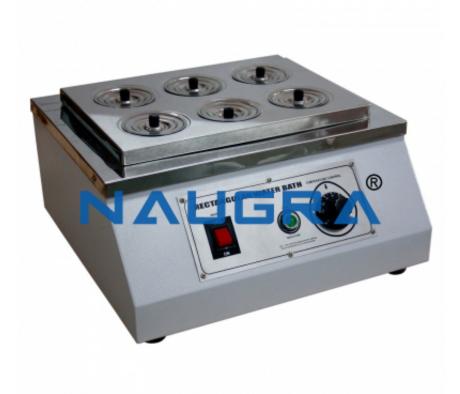

## **Technical Specification:**

Rectangular Water Bath

Double walled construction. Inner chamber of stainless steel sheet and outer of mild steel sheet duly finished in powder coated.

The gap is filled with glass wool for temp. insulation.

Temperature range 40°C above ambient to 100°C controlled by a thermostat.

Phone: +91-9896600003

Email: sales@naugralabequipments.com

Complete with concentric rings, pilot lamp, plug cord etc.

It works on 220V AC 50Hz single phase