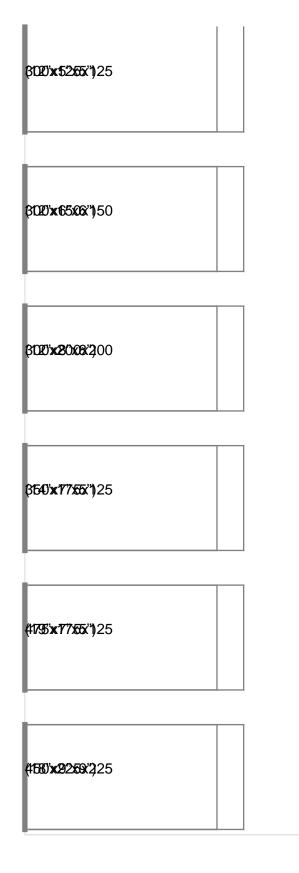

Indicator- Cum- Controller instead of energy regulator, Pyrometer.

Inner Muffle size

L

(in i**nc**h)es)

**££2°5;41**x040°3;100

**2500°x52853°)**25

Address: 6148/6, Guru Nanak Marg, Ambala Cantt, Haryana, India. Phone: +91-9896600003