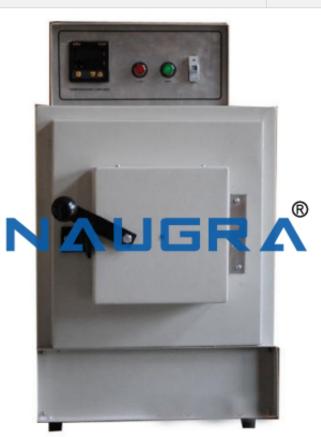

## **Description :**

Naugra Lab Rectangular Muffle Furnace

### **Technical Specification :**

Rectangular Muffle Furnace

Outer shell made out of thick mild steel duly finished in attractive stoving enamel paint.

Fitted with grooved refractory for supporting the heating elements made out of kanthal wire and are easily replaceable.

Maximum temp. 1000oC with working temp. 940oC controlled by SUNVIC energy regulator but maximum temp. 1150oC with working temp. 1100oC.

Complete in all respects as above.

Optional :-

Microprocessor PID Digital temp.