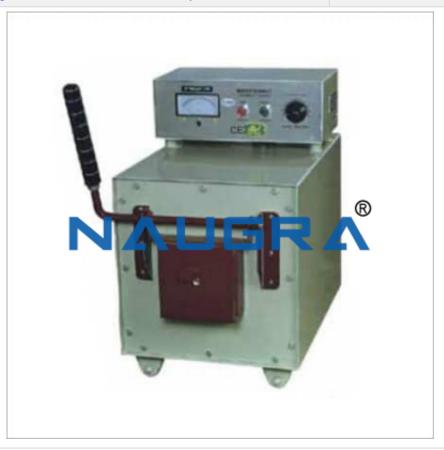

### **Product Name:**

Naugra Lab Rectangular Muffle Furnace Laboratory Model

## **Description:**

Naugra Lab Rectangular Muffle Furnace Laboratory Model

## **Technical Specification:**

Rectangular Muffle Furnace Laboratory Model

Outer shell made out of thick mild steel duly finished in attractive stoving enamel paint.

Fitted with grooved refractory for supporting the heating elements made out of kantar wire and are easily replaceable.

Maximum temp. 1000oC with working temp. 940oC controlled by SUNVIC energy regulator.

Phone: +91-9896600003

Email: sales@naugralabequipments.com

| Optional :-                                                                        |  |  |  |  |  |  |
|------------------------------------------------------------------------------------|--|--|--|--|--|--|
| Digital temp. Indicator- Cum Controller instead of energy regulator and pyrometer. |  |  |  |  |  |  |
|                                                                                    |  |  |  |  |  |  |
|                                                                                    |  |  |  |  |  |  |
| Inner Muffle size                                                                  |  |  |  |  |  |  |
|                                                                                    |  |  |  |  |  |  |
| (in inat)es)                                                                       |  |  |  |  |  |  |
| <b>2925.14*100</b>                                                                 |  |  |  |  |  |  |
| 2500'x \$2552'1)25                                                                 |  |  |  |  |  |  |
| (3020) <b>x 52x</b> 52*(3)25                                                       |  |  |  |  |  |  |