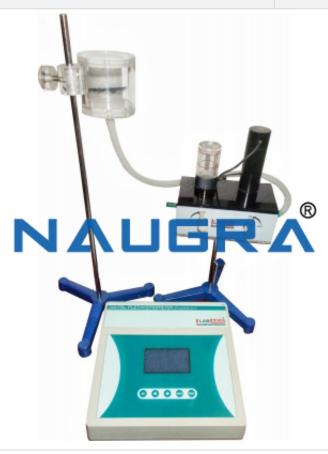

### **Technical Specification:**

The Digital Plethysmometer is a highly useful tool to evaluate the inflammatory response experimentally induced in small rodents and to screen potential anti-inflammatory or anti-oedema properties of pharmacological substance.

Digital Plethysmometer is a micro controlled volume meter, specially designed for accurate measurement of the rat / mouse paw swelling.

The control unit can be zeroed between successive readings by pressing the reset key, so as to avoid the error arising due to adherence of water to the paw of the animal.

Email: sales@naugralabequipments.com

| For screening of inflammation or oedema in mouse or rat.                                                                                                       |
|----------------------------------------------------------------------------------------------------------------------------------------------------------------|
| Foot switch allowing rapid hands-free experiments can be used to control the end point of the measurement.                                                     |
| The water displacement produced by the immersion of the animal paw in the measuring tube is reflected in to the second tube, inducing the volume displacement. |
| This displacement value is recorded.                                                                                                                           |
|                                                                                                                                                                |
| Features:-                                                                                                                                                     |
| Stable & comfortable reading on graphical LCD display                                                                                                          |
| No need of separate tube assembly for rat & mice                                                                                                               |
| Resolution : 0.01 ml                                                                                                                                           |
| Button touch auto- calibration mode making hassle free calibration                                                                                             |