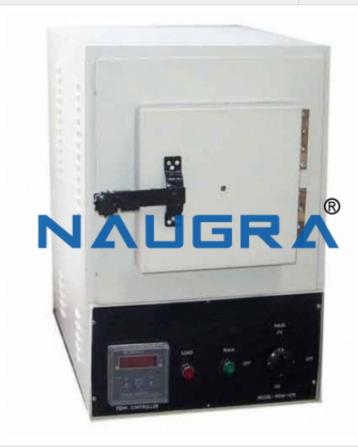

## **Description:**

Naugra Lab Muffle Furnace

### **Product Description:-**

Operation Temperature: 1100.C (1200.C Max for short time).

Maximum energy efficiency is achieved by surrounding the chamber with thermal-efficient alumina fiber ceramic

Email: sales@naugralabequipments.com

| insulation.                                                                                                          |
|----------------------------------------------------------------------------------------------------------------------|
| Three sides resistance wire coil for fast and uniform heating.                                                       |
| Heavy duty double layer structure with cooling fan.                                                                  |
| Lower temperature in outside case.                                                                                   |
| 0.5" diameter observation window made of quartz glass allow user to see insider chamber during heating operation.    |
| K type thermocouple installed for immediate use.                                                                     |
| Temperature controll unit can be separated from furnace, and make moving at easy.                                    |
| PID automatic control via current limiting phase angle fired the resistor , e.g. SCR ( Silicon Controlled Rectifier) |
| Sample size: 200x200x200mm (WxHBTI)                                                                                  |
| Detailed Description:-                                                                                               |
|                                                                                                                      |