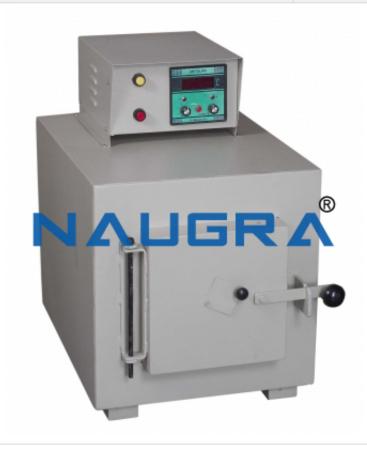

## **High Density**

ceramic fiber insulation. Hard abrasion resistant chamber designed to support heavy loads.

#### Autotune

Microprocessor based PID Digital Temperature Indicator-cum-Controller for higher temperature accuracy.

## **Triple Walled**

unit for better thermal safety.

#### Outer and

intermittent walls are made of thick P.C.R.C. sheet, duly powder coated.

### Heating elements

are made of Kanthal "A-1" grade wire.