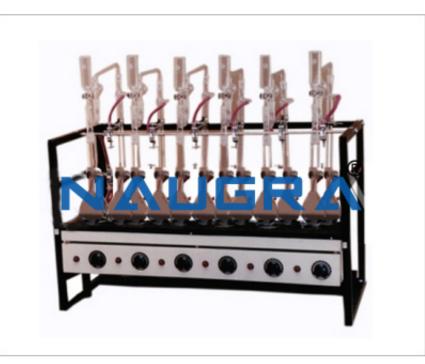

# **Description :**

Naugra Lab Kjeldhal Digestion Units

#### **Technical Specification :**

Kjeldhal Digestion Units

Are made out of mild steel duly finished in staving enamel paint.

Other metallic parts are chrome plated.

Useful for estimation of nitrogen contents in substances by digestion in 250 & 500 ml flasks.

Provided (optional) with fume duct made of lead and pair of hangers.

To work on 220 V AC 50 Hz single phase.

Individual on-off switches and one energy controller for all units is provided.

Unit of 6 tests (Heater Type)

Unit of 6 tests (Mantle Type)

Fume duct made of lead of or borosilicate glass.

Sonic energy regulator