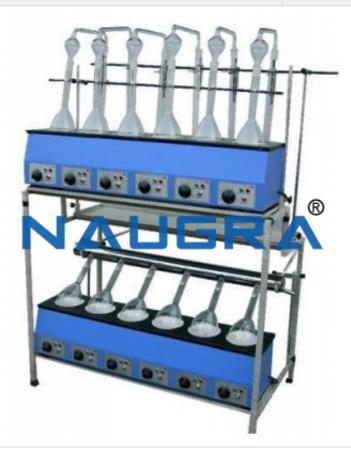

## **Technical Specification:**

Kjeldahl Distillation & Digestion Combined Unit

It Withstands high temperature up-to 350°C

The body of the mantle is spun one piece from non-rusting Aluminium (up-to 5.0 Liters Capacity) duly staving painted.

All heating mantles made from glass yarn are lagged with special grade mineral wool To work 220/230 Volts A.C.

Mantle Type heating system.

Supplied complete with two sets of Mantle type heating platforms, one for distillation and one for digestion.

Phone: +91-9896600003

Email: sales@naugralabequipments.com

Supplied complete with condenser rack, FUME DUCT and pair of hangers.

Complete set up is supplied a M.S. Tubular stand.

Both units are supplied with individual energy regulators.

Rating of each test: 200 Watts.

Supplied with or without Glass Parts & Clamps.

To work on 220/230 volts A.C. supply.