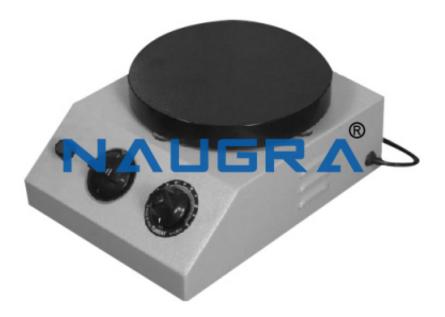

## **Description :**

Naugra Lab Hot Plates

**Technical Specification :** 

Hot Plates

Laboratory hot plates are available in round and rectangular shapes.

Body is fabricated out of thick mild steel sheet duly finished in staving enamel paint.

The hot plate made of cast iron, nicely & Precisely machined & smoothed duly finished in heat resistant black paint is firmly mounted on the body.

Heavy duty heating elements are securely layer under the plate to operate on 220 V AC 50 Hz single phase.

Temp. is controlled by a three-heat rotary switch along with an indicator lamp for the mains and cord & plug.

Specifications as above with 20 cm.(8") dia. Moulded top.

As above but with two plates of 20 cm (8") dia. having independent pilot lamps & switches