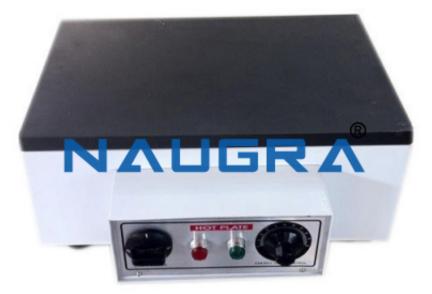

## **Description :**

Naugra Lab Hot Plate Rectangular

## **Technical Specification :**

Hot Plate Rectangular

Laboratory hot plates are available in round and rectangular shapes.

Body is fabricated out of thick mild steel sheet duly finished in staving enamel paint.

The hot plate made of cast iron, nicely & Precisely machined & smoothed duly finished in heat resistant black paint is firmly mounted on the body.

Heavy duty heating elements are securely layed under the plate to operate on 220 V AC 50 Hz single phase.

| Temp. is control three-heat rotary    | led by a<br>/ switch along with an indicator lamp for the mains and cord & plug. |
|---------------------------------------|----------------------------------------------------------------------------------|
| Optional :-                           |                                                                                  |
| Digital temp. Ind<br>cum- controller. | icator-                                                                          |
| Size In cm                            | Size in Inches                                                                   |
| 30x25                                 | (12"x10")                                                                        |
| 45x30                                 | (18"x12")                                                                        |