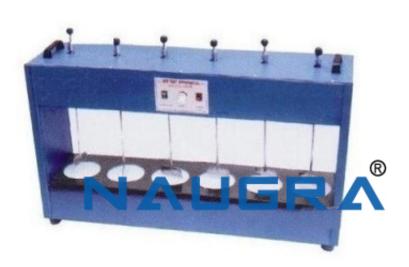

## **Product Name:**

Naugra Lab Flocculator Jar Test Apparatus

## **Description:**

Naugra Lab Flocculator Jar Test Apparatus

## **Technical Specification:**

Flocculator Jar Test Apparatus

## Features:-

Accepts two, four & six samples

Digital indication of speed and time

Two pre-set programs

Phone: +91-9896600003

Email: sales@naugralabequipments.com

| uilt in illumination for easy viewing of samples                                                                                |  |  |  |
|---------------------------------------------------------------------------------------------------------------------------------|--|--|--|
| Flocculation/Jar Test Apparatus, is a flocculation (jar) tests on water and effluent samples.                                   |  |  |  |
| A digital display clearly indicates the speed of the rotational stainless steel paddles, which can be varied from 25 to 250rpm. |  |  |  |
| The digital timer can be set to count down from 1 to 99 minutes.                                                                |  |  |  |
| After count down, the paddles stop and an alert sounds.                                                                         |  |  |  |
| The timer then counts up in minutes in order to measure settling time.                                                          |  |  |  |
| Two pre-set programs allow routine speed and time parameters to be input and then selected by simply pressing one button.       |  |  |  |
| Parameters are stored in the memory and can be recalled or altered at any time.                                                 |  |  |  |
| The intuitive touch sensitive keypad is totally flat for easy cleaning.                                                         |  |  |  |
| Specifications:-                                                                                                                |  |  |  |
| <b>B</b> lo. of Jar                                                                                                             |  |  |  |
| 25 de 200 nge                                                                                                                   |  |  |  |
| Pre-set programs                                                                                                                |  |  |  |
|                                                                                                                                 |  |  |  |