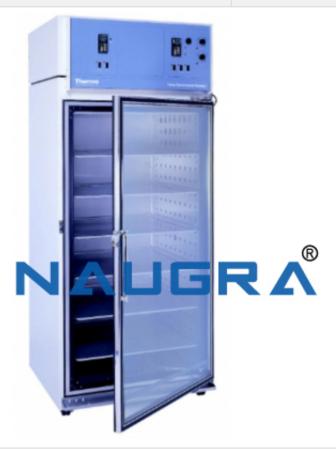

Phone: +91-9896600003

Email: sales@naugralabequipments.com

PUF insulation on fully automatic High Pressure Puf Injector machine leaving no gaps for higher uniformity and stability.

The unit has full length inner plexi glass door and outside metal door with magnetic gasket & lock.

The unit is supplied with perforated Stainless Steel trays.

Caster wheels for easy moveability.