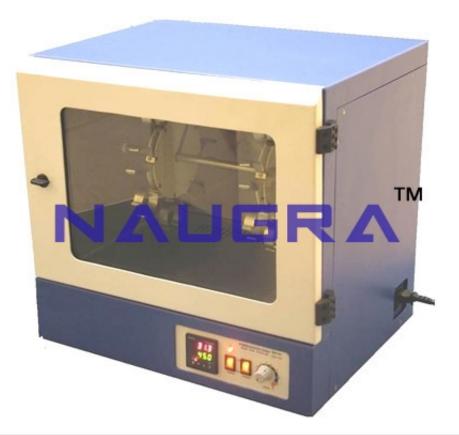

# **Description :**

Naugra Lab Egg Incubator

#### **Technical Specification :**

Outer wall is made of

M.S. Sheet duly finished in white staving enamel/powder coated paint with mat finished colour combination and inside stainless steel.

The gap between inner and outer wall is filled with high grade mineral glass wool.

Temperature range from ambient to 70degC is controlled by EGO/ JUMO German capillary type thermostat with an accuracy of +/- 0.5degC.

The unit is provided with manual tilting device, so as to tilt the tray holding the eggs.