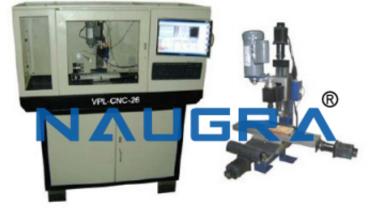

## **Description :**

Naugra Lab CNC Milling Machine with Cabinet and PC

## **Technical Specification :**

Stepping Resolution 0.003mm

Mechanical repeatability 0.01mm

Spindle Speed 1100 - 11000 RPM

Travel: X = 300mm, Y = 146mm, Z = 153mm

Adjustable tapered brass gib on X-axis.

Ground steel sliding ways with adjustable brass gib.

Hard anodized aluminum table.

Rapid Travel of 30 in/min.

Universal Standard G-Code import.

1/2" (12.7mm) 20 pitch Cr-Mo leadscrews with adjustable split bronze nuts on all axes.

It has coolant system with the removable collector, mechanical storage system on the bottom of a Computer system, Controller and for Electrical wiring.

The system supplied with PC with Intel Pentium-IV CPU @ 2.4 GHz, 512MB RAM, 52X DVD Writer, Optical Mouse, 15" TFT Monitor & Keyboard