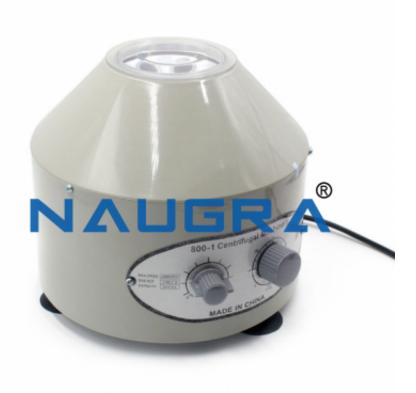

## **Product Name:**

Naugra Lab Centrifuge

### **Description:**

Naugra Lab Centrifuge

### **Technical Specification:**

Electrically operated, dome type, sturdy, stable heavy body with resiliently mounted motor working on 220V AC 50 Hz single phase for vibration free performance with built in 5-speed regulator and a non- removable swing out rotor.

Complete with tube carriers.

Maximum speed 3500 RPM.

Neatly finished in staving enamel paint.

Sizes:-

Phone: +91-9896600003

Email: sales@naugralabequipments.com

| 4x15ml<br>tubes. |  |  |
|------------------|--|--|
| 6x15ml<br>tubes. |  |  |
| 8x15ml<br>tubes. |  |  |