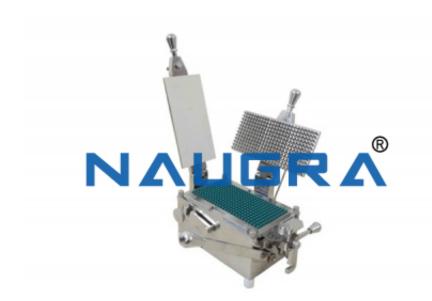

## **Technical Specification:**

Capsule Filling Machine

A compact hand operated machine suitable to fill two-part hard gelatine capsules no. 0, 1 & 2 by interchangeable plates.

Main body made of heavy cast iron and all contact parts made of brass richly plated or stainless steel.

Handle locking arrangement makes the operator to lift the loading plate without fear of damaging the capsules.

Pressing is achieved by cam system which also saves time to press the plunger as compared to screw system.

Plate of stainless steel for any one no. Is supplied with machine.

Phone: +91-9896600003

Email: sales@naugralabequipments.com

For filling 100 to 200 capsules.

Optional:- Plates of other nos. supplied, on demand