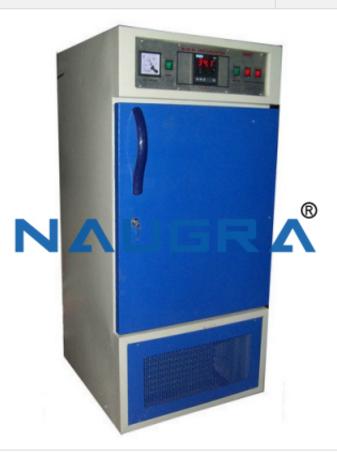

### **Technical Specification:**

**BOD** Incubator

They are most versatile for Biochemical Oxygen Demand determinations.

Castor wheel mounted cabinet is double walled with inner chamber of aluminum or S.S. and outer wall made up of M.S. Sheet duly powder coated.

The unit is provided with optimum thermal glass wool insulation.

Phone: +91-9896600003

Email: sales@naugralabequipments.com

| Triple walled back of unit is fitted with two air circulation fans for maintaining temperature uniformly throughout the chamber.                                                                                               |
|--------------------------------------------------------------------------------------------------------------------------------------------------------------------------------------------------------------------------------|
| Full view inner Perspex door permits inspection of specimens, without disturbing the chamber temperature.                                                                                                                      |
| Lock and Key arrangement is provided in the double walled outer door.                                                                                                                                                          |
| Unit is also fitted with door operated illumination lamp inside the chamber.                                                                                                                                                   |
| Refrigeration unit is formed by ISI marked compressor/cooling kit.                                                                                                                                                             |
| The front panel contains separate indicator lamps for main, O O heating and incoming voltage and supplied, which is completed with 3 shelves, temperature from 2 C to 60 C is controlled digitally, with an accuracy of 0.5 C. |
| Available standard capacity 6,10,12,15 Cu Ft respectively                                                                                                                                                                      |
|                                                                                                                                                                                                                                |