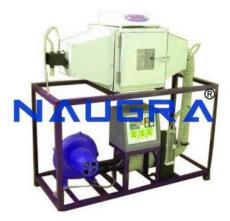

#### Product Name : Natural Draft Tray Dryer

## **Description :**

Natural Draft Tray Dryer

### **Technical Specification :**

Owing to the vast experience and knowledge of this field.

These dryers are commonly used for analyzing the moisture elimination by the various condition of high temperature under natural draft action.

We have been able to offer premium quality Natural Draft Tray Dryer to prestigious customers.

This draft action is generated by the hot stream of air.

Specifications:

Support table Size: 500 W x 500 D x 750 H in mm.